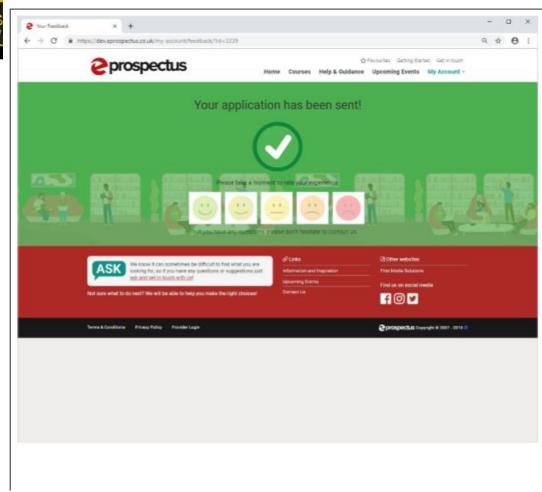

## Review and send applications

After the deadline, the colleges will be in touch to invite you for interview.