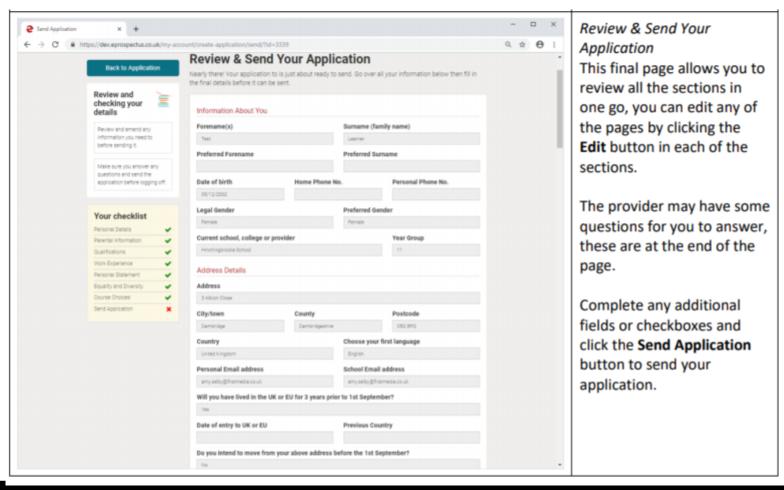

## Review and send applications

After the deadline, the colleges will be in touch to invite you for interview.