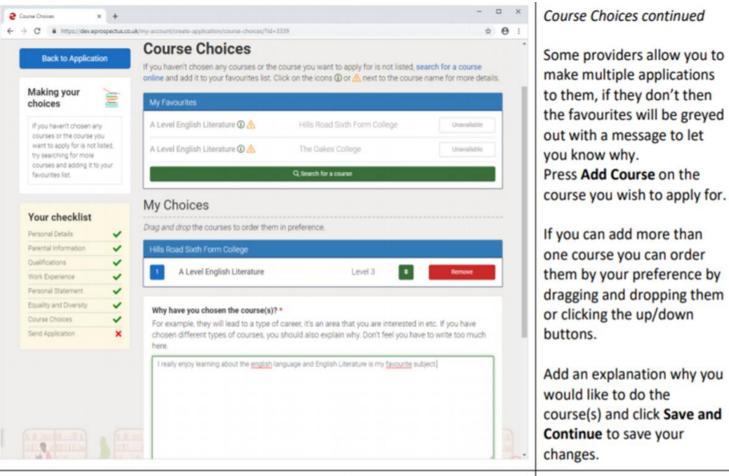

## The application process

the favourites will be greyed

them by your preference by dragging and dropping them

You will have the opportunity to rank your choices.