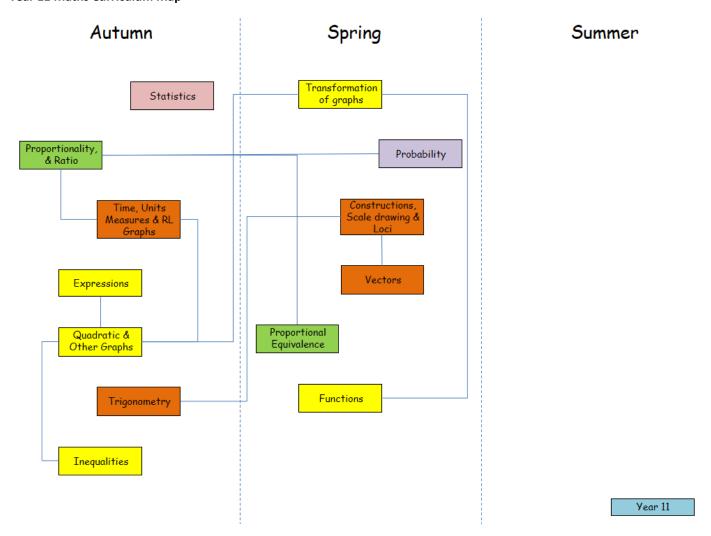

Year 11 Scheme of Learning (SoL) Outline 2022-2023

|    | in otherne of Learning (ook) odnine 2022-2020 |                           |                                     |                                   |                                 |
|----|-----------------------------------------------|---------------------------|-------------------------------------|-----------------------------------|---------------------------------|
|    | Week                                          | Tests                     | Foundation                          | Higher                            |                                 |
| 1  | 29/08/22                                      |                           |                                     |                                   |                                 |
| 2  | 05/09/22                                      |                           | Statistics                          | Statistics                        |                                 |
| 3  | 12/09/22                                      |                           |                                     |                                   |                                 |
| 4  | 19/09/22                                      |                           |                                     | Proportionality & Ratio           |                                 |
| 5  | 26/09/22                                      | AUT TEST                  | Proportionality & Ratio             |                                   |                                 |
| 6  | 03/10/22                                      |                           |                                     | Quadratics & other graphs         |                                 |
| 7  | 10/10/22                                      |                           |                                     | Quadratics & other graphs         |                                 |
|    |                                               |                           | Half                                | Term                              |                                 |
| 8  | 24/10/22                                      |                           | Time Units Measures & DI graphs     | Trigonomotry (non right)          |                                 |
| 9  | 31/10/22                                      |                           | Time, Units, Measures & RL graphs   | Trigonometry (non-right)          |                                 |
| 10 | 07/11/22                                      | Ouadratics & other graphs | Quadratics & other graphs           | Inoqualities & Regions            |                                 |
| 11 | 14/11/22                                      |                           | Quadratics & other graphs           | Inequalities & Regions            |                                 |
| 12 | 21/11/22                                      | Mook Evanos               |                                     |                                   |                                 |
| 13 | 28/11/22                                      | Mock Exams                |                                     |                                   |                                 |
| 14 | 05/12/22                                      |                           | Inoqualities                        | Functions                         |                                 |
| 15 | 12/12/22                                      |                           | Inequalities                        | Fullctions                        |                                 |
|    |                                               |                           | Christmas                           |                                   |                                 |
| 16 | 02/01/23                                      |                           |                                     | Transformation of graphs          |                                 |
| 17 | 09/01/23                                      | Parents Ev.               | Probability                         | Transformation of graphs          |                                 |
| 18 | 16/01/23                                      |                           |                                     | Constructions, bearings & Loci    |                                 |
| 19 | 23/01/23                                      |                           | Constructions bearings ( ) ==:      |                                   |                                 |
| 20 | 30/01/23                                      |                           | Constructions, bea                  | Constructions, bearings & loci    | Timo Unite Massuros & DI granhs |
| 21 | 06/02/23                                      | Target Mock               | Equations Additional (Simultaneous) | Time, Units, Measures & RL graphs |                                 |

|    |          | 1          |                                  |             |  |
|----|----------|------------|----------------------------------|-------------|--|
| 22 | 13/02/23 |            |                                  |             |  |
|    |          |            | Half Term                        |             |  |
| 23 | 27/02/23 |            | Functions                        |             |  |
| 24 | 06/03/23 |            | Vectors                          | Probability |  |
| 25 | 13/03/23 |            | Trigonometry & Pythagoras Re-cap |             |  |
| 26 | 20/03/23 | Final Mock | Proportional Equivalence Re-Cap  | Vactors     |  |
| 27 | 27/03/23 |            | Expressions Re-cap               | Vectors     |  |
|    |          |            | Easter                           |             |  |
| 28 | 17/04/23 |            |                                  |             |  |
| 29 | 24/04/23 |            |                                  |             |  |
| 30 | 01/05/23 |            |                                  |             |  |
| 31 | 08/05/23 |            |                                  |             |  |
| 32 | 15/05/23 |            |                                  |             |  |
| 33 | 22/05/23 |            |                                  |             |  |
|    |          |            | Half Term                        |             |  |
| 34 | 05/06/23 |            |                                  |             |  |
| 35 | 12/06/23 |            |                                  |             |  |
| 36 | 19/06/23 |            |                                  |             |  |
| 37 | 26/06/23 |            |                                  |             |  |
| 38 | 03/07/23 |            |                                  |             |  |
| 39 | 10/07/23 |            |                                  |             |  |
|    |          |            |                                  |             |  |