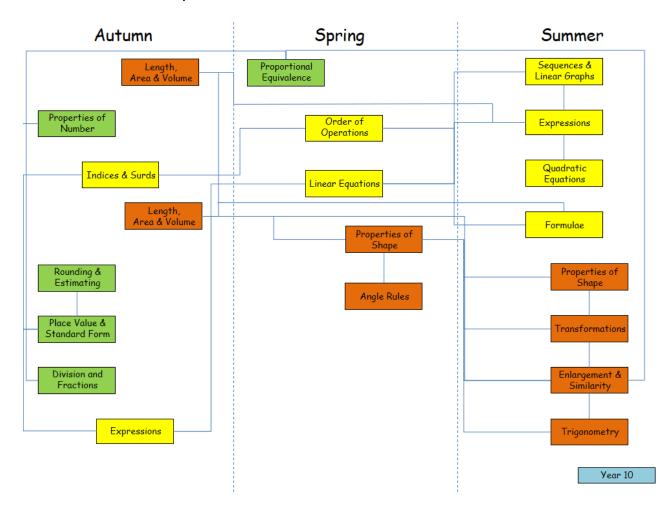

Year 10 Scheme of Learning (SoL) Outline 2022-2023

|    | Week     | Tests       | Foundation                            | Higher                              |
|----|----------|-------------|---------------------------------------|-------------------------------------|
| 1  | 29/08/22 |             | Length, Area & Volume<br>(basic only) | Length, Area & Volume               |
| 2  | 05/09/22 |             |                                       | (basic only)                        |
| 3  | 12/09/22 |             |                                       | Property of Number                  |
| 4  | 19/09/22 |             | Property of Number                    | Indices & Surds                     |
| 5  | 26/09/22 |             |                                       |                                     |
| 6  | 03/10/22 |             | Indices & Surds (basic only)          |                                     |
| 7  | 10/10/22 | Test 1: NC  |                                       | Place Value & Standard Form         |
|    |          |             | Half Term                             |                                     |
| 8  | 24/10/22 |             | Dounding & Estimating                 | Dounding 9 Fetimeting               |
| 9  | 31/10/22 |             | Rounding & Estimating                 | Rounding & Estimating               |
| 10 | 07/11/22 |             | Place Value & Standard Form           | Division & Fractions                |
| 11 | 14/11/22 |             | Division & Fractions                  | Length, Area & Volume               |
| 12 | 21/11/22 |             | DIVISION & FRACTIONS                  | (additional)                        |
| 13 | 28/11/22 |             | Order of Operations                   |                                     |
| 14 | 05/12/22 |             | Expressions                           | Expressions                         |
| 15 | 12/12/22 |             |                                       |                                     |
|    |          |             | Christmas                             |                                     |
| 16 | 02/01/23 | Test 2: Cal | Longth Aroa 9 Valuma                  |                                     |
| 17 | 09/01/23 |             | Length, Area & Volume<br>(additional) | Proportional Equivalence            |
| 18 | 16/01/23 |             | (additional)                          |                                     |
| 19 | 23/01/23 |             | Proportional Equivalence              |                                     |
| 20 | 30/01/23 |             |                                       | Equations                           |
| 21 | 06/02/23 |             | Equations (excluding Simultaneous)    |                                     |
| 22 | 13/02/23 |             |                                       |                                     |
|    |          |             | Half Term                             |                                     |
| 23 | 27/02/23 |             | Property of Shape                     | Property of shape (additional only) |

| 24 | 06/03/23 |             | (basic only)                           | & Angle rules                                              |
|----|----------|-------------|----------------------------------------|------------------------------------------------------------|
| 25 | 13/03/23 | Test 3: Cal | Angle rules                            | Property of Shape (higher)                                 |
| 26 | 20/03/23 | Parents Ev. |                                        |                                                            |
| 27 | 27/03/23 |             | Formulae                               | Formulae                                                   |
|    |          |             | Easter                                 |                                                            |
| 28 | 17/04/23 |             | Coguencos & linear granhs              |                                                            |
| 29 | 24/04/23 | Test 4: NC  | Sequences & linear graphs              | Sequences & linear graphs                                  |
| 30 | 01/05/23 |             | Quadratic Equations                    |                                                            |
| 31 | 08/05/23 |             |                                        |                                                            |
| 32 | 15/05/23 |             | Property of Shape (additional)         | Quadratic Equations                                        |
| 33 | 22/05/23 |             |                                        |                                                            |
|    |          |             | Half Term                              |                                                            |
| 34 | 05/06/23 |             | Transformations                        | Transformations                                            |
| 35 | 12/06/23 |             | Transformations                        | Halisioilliations                                          |
| 36 | 19/06/23 | Test 5: Cal | Enlargement, Similarity & Trigonometry | Enlargement Similarity & Trigonometry                      |
| 37 | 26/06/23 |             |                                        | Enlargement, Similarity & Trigonometry (right-angled only) |
| 38 | 03/07/23 |             |                                        | (right-angled offly)                                       |
| 39 | 10/07/23 |             | WOW Week                               |                                                            |
|    |          |             |                                        |                                                            |